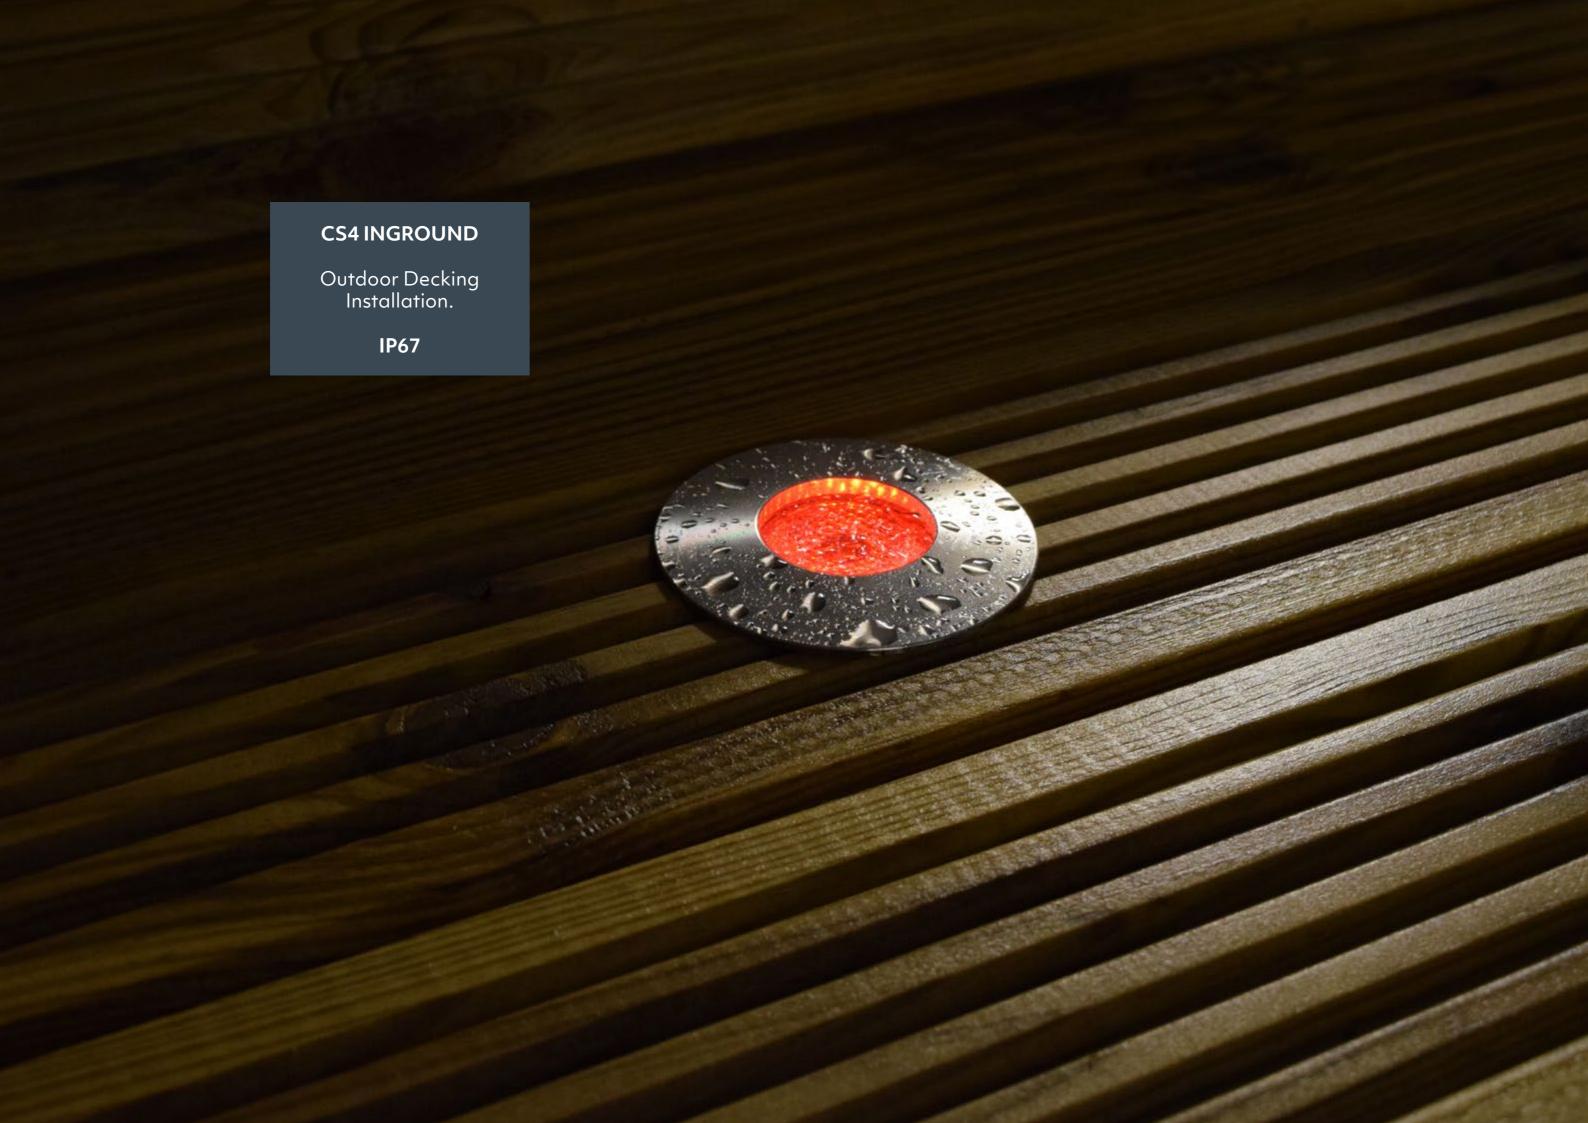

### **CC LED INGROUND**

Our CS4 Inground encases the same technology of our popular Colour Source 4 downlights into an IP67 rated anodised aluminium housing with 316 stainless steel bezel.

Perfect for external deck lighting.

#### **TECHNICAL SPECIFICATIONS**

Channels **4Ch** Wattage 4.8W Input Current 350mA IP Rating IP67 LED Type RGBW / RGBA / TW

Housing Cut Out 46mmØ Lens Options 15°/25°/40°

LED Connection RJ45

Lumen Output 284lm [RGBW] / 227lm [RGBA] / 446lm [TW]