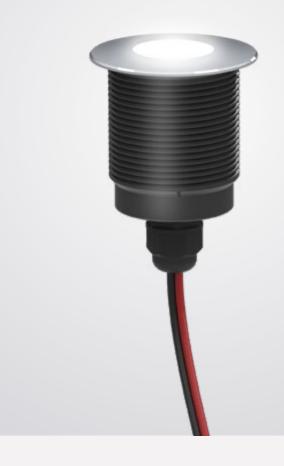

### **CC LED INGROUND**

The CS1 might be small, but it is powerful.

One high performance LED thermally managed and housed in a precision engineered IP67 rated anodised aluminium housing.

With 316 stainless steel bezel, this fitting is perfect for step illumination inside or out.

#### **TECHNICAL SPECIFICATIONS**

Channels 1Ch
Wattage 1.2W
IP Rating IP67
LED Type Single Colour
Housing Cut Out 32mmØ
LED Connection 2 Core

Housing **Anodised Aluminium**Bezel **316 Stainless Steel** 