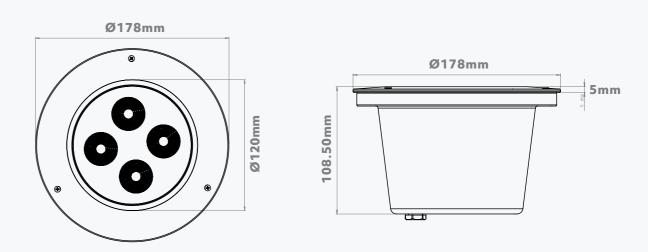

#### **TECHNICAL SPECIFICATIONS**

Channels 4Ch
Wattage 19.2W
Input Current 350mA
IP Rating IP67
LED Type RGBW / RGBA / TW

Housing Cut Out 153 x 183mmØ Lens Options 15°/25°/40°

LED Connection **RJ45** 

Lumen Output 1,136lm [RGBW] / 908lm [RGBA] / 1,784lm [TW]
Operating Temp Range -20 to 50 °C

#### **DIMENSIONS**