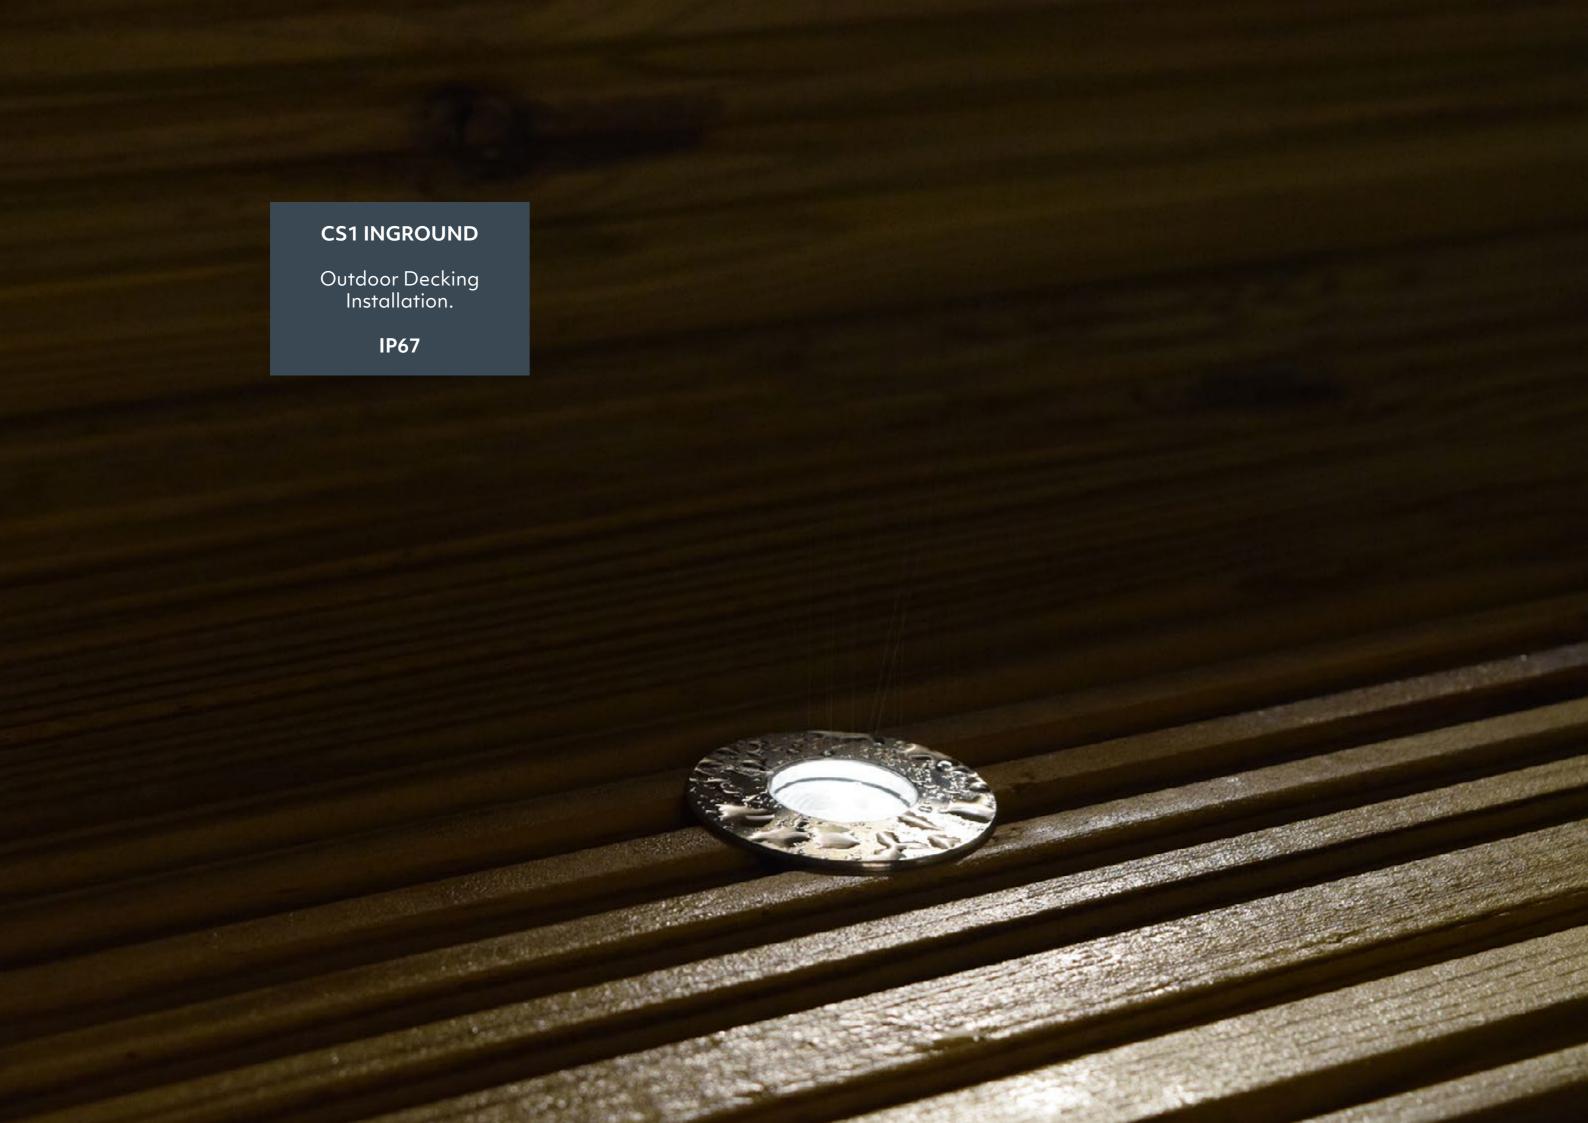

### **CC LED INGROUND**

The CS1 might be small, but it is powerful.

One high performance LED thermally managed and housed in a precision engineered IP67 rated anodised aluminium housing.

With 316 stainless steel bezel, this fitting is perfect for step illumination inside or out.

#### **TECHNICAL SPECIFICATIONS**

Channels 1Ch
Wattage 1.2W
IP Rating IP67
LED Type Single Colour
Housing Cut Out 32mmØ
LED Connection 2 Core

Housing **Anodised Aluminium**Bezel **316 Stainless Steel** 