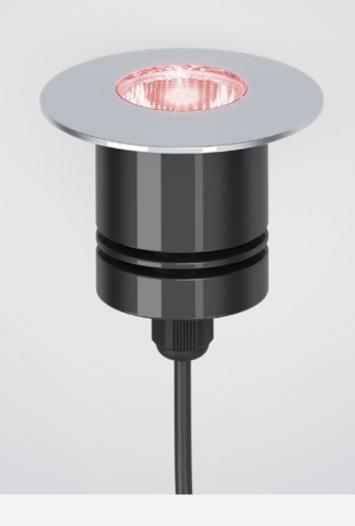

### **CC LED INGROUND**

The CS1 might be small, but it is powerful.

One high performance LED thermally managed and housed in a precision engineered IP67 rated anodised aluminium housing.

With 316 stainless steel bezel, this fitting is perfect for step illumination inside or out.

Product Code: CS1-IGM-R/G/B/A/CW/NW/WW

#### **TECHNICAL SPECIFICATIONS**

Channels 1Ch
Wattage 1.2W
IP Rating IP67
LED Type Single Colour
Housing Cut Out 32mmØ
LED Connection 2 Core

Housing **Anodised Aluminium**Bezel **316 Stainless Steel** 