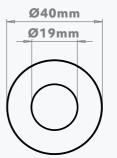

#### **TECHNICAL SPECIFICATIONS**

Channels 1Ch
Wattage 1.2W
IP Rating IP67
LED Type Single Colour
Housing Cut Out 32mmØ
LED Connection 2 Core

Housing **Anodised Aluminium**Bezel **316 Stainless Steel** 

#### **DIMENSIONS**