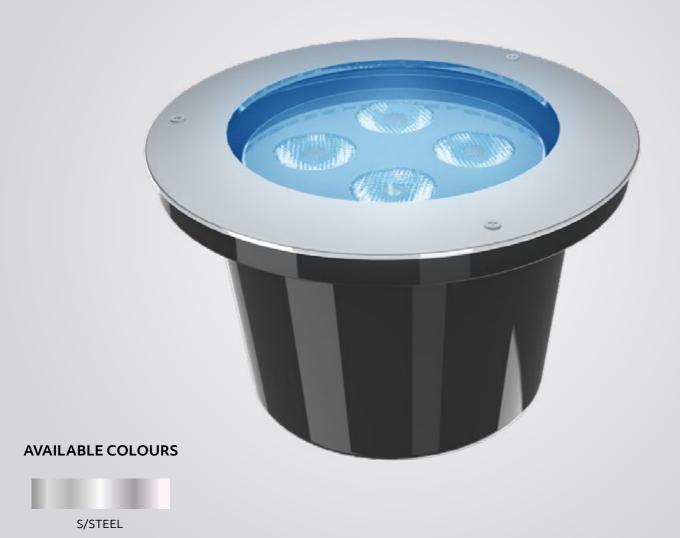

# **COLOUR SOURCE 16**

### **CC LED INGROUND**

This Inground encases the same technology of our powerful Colour Source 16 downlights into an IP67 recessed inground housing with a stainless steel bezel.

Perfect for external applications where a powerful wash is required.

**AVAILABLE COLOURS** 

S/STEEL