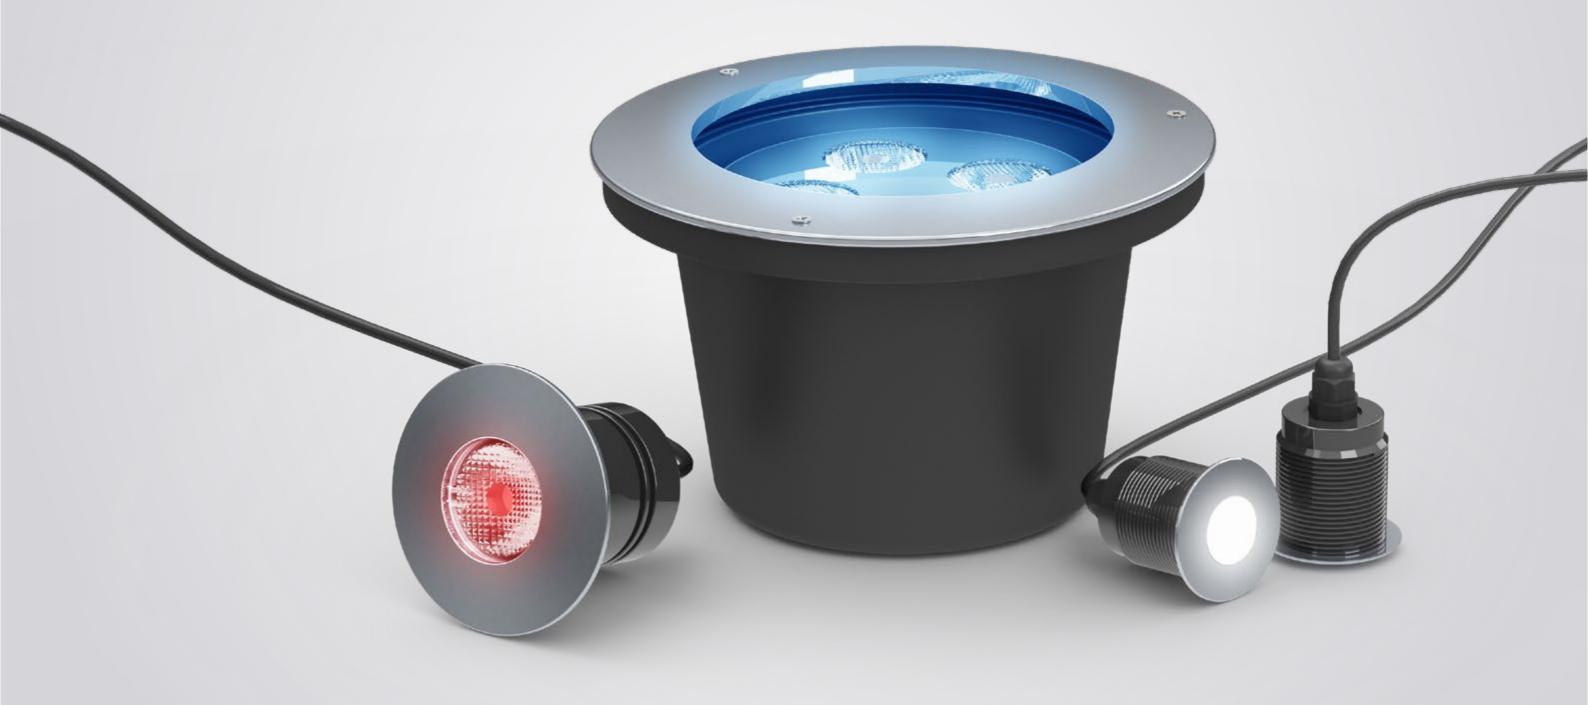

# LED INGROUNDS

Ingress-protected inground fixtures, ranging from recessed marker lights to impressive up lights, the inground range has the tool to take on those projects where a recessed solution is required.

### **CC LED INGROUND**

The CS1 might be small, but it is powerful.

One high performance LED thermally managed and housed in a precision engineered IP67 rated anodised aluminium housing.

With 316 stainless steel bezel, this fitting is perfect for step illumination inside or out.

### **CC LED INGROUND**

Our CS4 Inground encases the same technology of our popular Colour Source 4 downlights into an IP67 rated anodised aluminium housing with 316 stainless steel bezel.

Perfect for external deck lighting.

### **CC LED INGROUND**

This Inground encases the same technology of our powerful Colour Source 16 downlights into an IP67 recessed inground housing with a stainless steel bezel.

Perfect for external applications where a powerful wash is required.