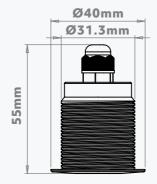

#### **TECHNICAL SPECIFICATIONS**

Channels 1Ch
Wattage 1.2W
IP Rating IP67
LED Type Single Colour
Housing Cut Out 32mmØ
LED Connection 2 Core

Housing **Anodised Aluminium**Bezel **316 Stainless Steel** 

#### **DIMENSIONS**