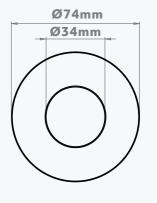

#### **TECHNICAL SPECIFICATIONS**

Channels 1Ch
Wattage 1.2W
IP Rating IP67
LED Type Single Colour
Housing Cut Out 32mmØ
LED Connection 2 Core

Housing **Anodised Aluminium**Bezel **316 Stainless Steel** 

#### **DIMENSIONS**