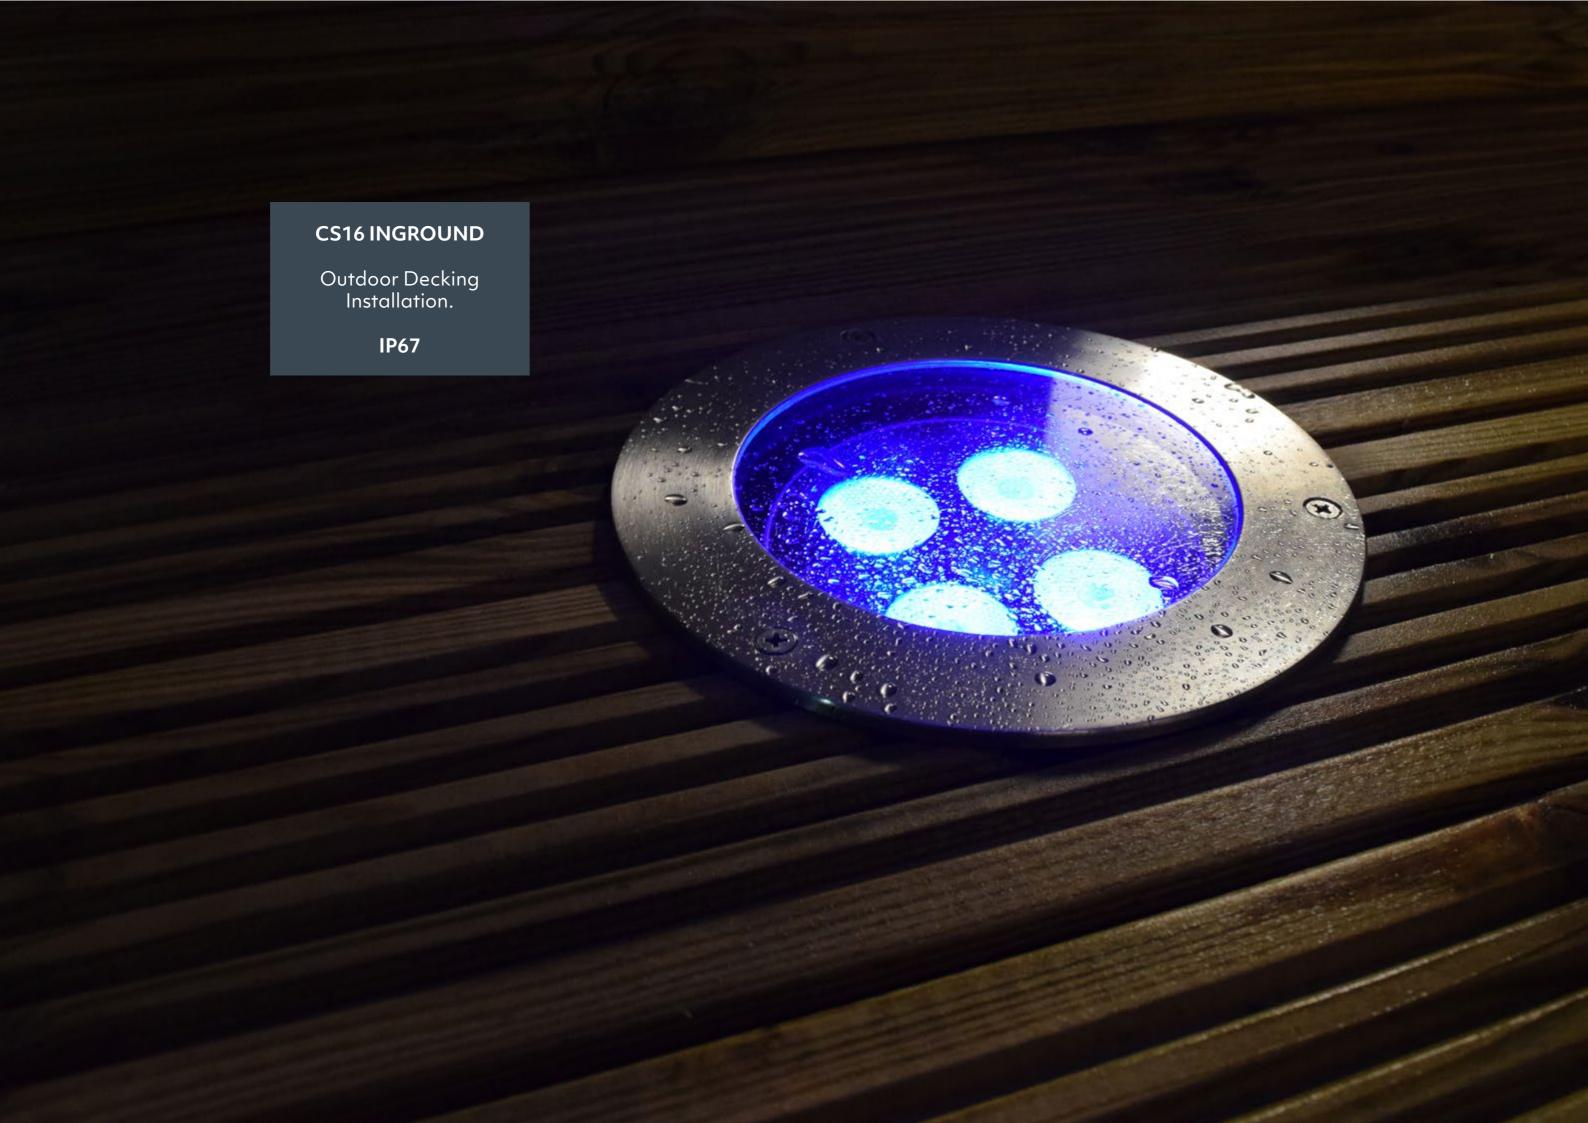

### **CC LED INGROUND**

This Inground encases the same technology of our powerful Colour Source 16 downlights into an IP67 recessed inground housing with a stainless steel bezel.

Perfect for external applications where a powerful wash is required.

#### **TECHNICAL SPECIFICATIONS**

Channels 4Ch
Wattage 19.2W
Input Current 350mA
IP Rating IP67
LED Type RGBW / RGBA / TW

Housing Cut Out 153 x 183mmØ Lens Options 15°/25°/40°

LED Connection **RJ45** 

Lumen Output 1,136lm [RGBW] / 908lm [RGBA] / 1,784lm [TW]
Operating Temp Range -20 to 50 °C