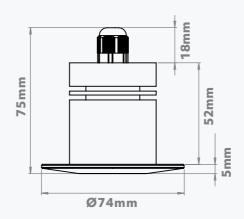

carbonate Frosted

#### **DIMENSIONS**





#### SINGLE COLOUR OPTIONS

RED GREEN BLUE AMBER W/WHITE WHITE C/WHITE

















**AVAILABLE COLOURS** 

S/STEEL



# **COLOUR SOURCE 4**

### **CC LED INGROUND**

Our CS4 Inground encases the same technology of our popular Colour Source 4 downlights into an IP67 rated anodised aluminium housing with 316 stainless steel bezel.

Perfect for external deck lighting.

Product Code: CS4-IGM- RGBW / RGBA / TW

Compatible With: LUD 48, LUD 192

#### **TECHNICAL SPECIFICATIONS**

Channels **4Ch** Wattage 4.8W Input Current 350mA IP Rating IP67 LED Type RGBW / RGBA / TW

Housing Cut Out 46mmØ Lens Options 15°/25°/40°

LED Connection RJ45

Lumen Output 284lm [RGBW] / 227lm [RGBA] / 446lm [TW]

Operating Temp Range -20 to 50 °C

#### **DIMENSIONS**





#### **OPTIONAL LENSES**



Our lense options are:

15°: Narrow Beam Angle 25°: Medium Beam Angle

40°: Wide Beam Angle



# **COLOUR SOURCE 16**

### **CC LED INGROUND**

This Inground encases the same technology of our powerful Colour Source 16 downlights into an IP67 recessed inground housing with a stainless steel bezel.

Perfect for external applications where a powerful wash is required.

Product Code: CS16-DL- RGBW / RGBA / TW

Compatible With: LUD 48, LUD 192

#### **TECHNICAL SPECIFICATIONS**

Channels 4Ch
Wattage 19.2W
Input Current 350mA
IP Rating IP67
LED Type RGBW / RGBA / TW

Housing Cut Out 153 x 183mmØ Lens Options 15°/25°/40°

LED Connection **RJ45** 

Lumen Output 1,136lm [RGBW] / 908lm [RGBA] / 1,784lm [TW]
Operating Temp Range -20 to 50 °C

#### **DIMENSIONS**



##